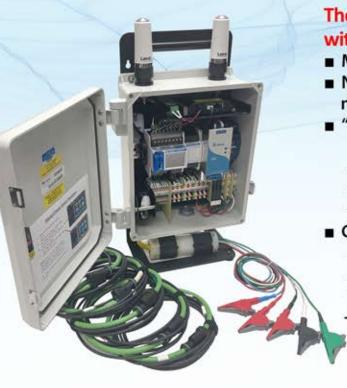

#### The POWERetc PQube3 Rugged Comes Complete with Voltage Probes and Pro-Flex Current Sensors

- Make just one trip to install and one trip to remove
- No trips required to service (retrieve data) or modify configuration
- "Call" the PQube3 from your desk to
  - download data
  - revise setup
  - confirm operation & configuration
  - change reporting options
- Get automated reports deliverd to a distribution list
  - daily/weekly/monthly trend reports
  - events with waveform plots as they occur
  - periodic snapshots (programmable)
  - custom report package:
    - IEC 61000-4-30, Ed 3; IEEE 519-2014;
    - IEEE 1159; SEMI 47; ITIC; CEBEMA; EN50160

#### Purchase Price: \$8,887\*\* Rental: \$975/Month\*\*

- supplied with 4 ea. 24" Pro-Flex current probes and voltage probes\*
Purchase Price: \$9,915\*\* Rental: \$1,175 / Month\*\*
- supplied with 8 ea. 24" Pro-Flex current probes and voltage probes\*
Optional Airgain Diversity remote antenna w/magnetic mount: \$175 (purchase only)
\* including cellular modem and fixed antenna \*\*plus shipping, taxes and insurance